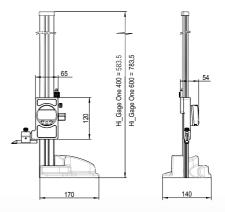

# **TECHNICAL DATA**

| Specifications                   | 840.0406                                     | 840.0606 |
|----------------------------------|----------------------------------------------|----------|
| Measurement range                | 400mm                                        | 600mm    |
| Resolution                       | 0.01mm                                       | 0.01mm   |
| Max. error                       | 40μm                                         | 50µm     |
| Repeatability                    | 10µm                                         | 10µm     |
| 2 references                     | •                                            |          |
| PRESET                           | 9999.99mm                                    |          |
| Selection of measuring direction | •                                            |          |
| Smart inductive Sensor (S.I.S)   | •                                            |          |
| Output data                      | Bluetooth® wireless technology / RS232 / USB |          |